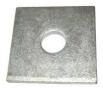

### **Washers Stainless Steel 316**

Code Description

WQ16656S16 M16x65x65x6 Square Washer SS 316

WQ20656S16 M20x65x65x6 Square Washer SS 316

WQ24656S16 M24x65x65x6 Square Washer SS 316