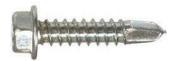

# **Hex Head Washer Face Tek Screw**

Size Code Description

14gx10 TK141040S04 14-10x40 Hex Head Washer Face Tek Screw 304